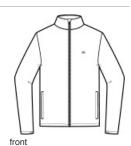

# TravisMathew Surfside Full-Zip Jacket. TM1MU422

You'll have no trouble finding perfect vacation style in this crisp, classic full-zip. Designed with 4-way stretch for ultimate comfort, this durable jacket is versatile enough for work and play and is easy to throw on without missing a beat.

- 3-ounce, 72/23/5 nylon/polyester/spandex
- 4.7-ounce, 88/12 polyester/spandex (Black)
- Zip-through collar
- Embroidered TravisMathew logo on left chest
- Reverse coil center front zipper with kissing welt
- Open hand pockets
- Open cuffs