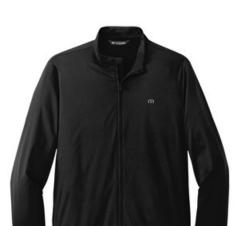

# TravisMathew Surfside Full-Zip Jacket. TM1MU422

You'll have no trouble finding perfect vacation style in this crisp, classic full-zip. Designed with 4-way stretch for ultimate comfort, this durable jacket is versatile enough for work and play and is easy to throw on without missing a beat.

- 3-ounce, 72/23/5 nylon/polyester/spandex
- 4.7-ounce, 88/12 polyester/spandex (Black)
- Zip-through collar
- Embroidered TravisMathew logo on left chest
- Reverse coil center front zipper with kissing welt
- Open hand pockets
- Open cuffs