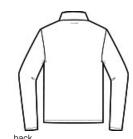

# TravisMathew Surfside Full-Zip Jacket. TM1MU422

You'll have no trouble finding perfect vacation style in this crisp, classic full-zip. Designed with 4-way stretch for ultimate comfort, this durable jacket is versatile enough for work and play and is easy to throw on without missing a beat.

- 3-ounce, 72/23/5 nylon/polyester/spandex
- 4.7-ounce, 88/12 polyester/spandex (Black)
- Zip-through collar
- Embroidered TravisMathew logo on left chest
- Reverse coil center front zipper with kissing welt
- Open hand pockets
- Open cuffs