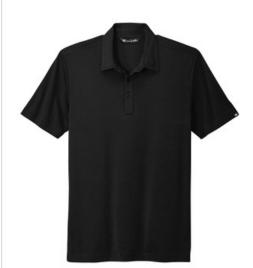

# TravisMathew Oceanside Solid Polo. TM1MU411

Achieving iconic style is as easy as lounging by the ocean in this beach-inspired polo. With wrinkle-resistant, quick-drying performance, this is the one that keeps endless vacation vibes alive.

- 4.6-ounce, 51/49 cotton/polyester
- Self-fabric collar
- Three-button placket with dyed-to-match buttons
- TM logo woven label at left sleeve
- Open hem sleeves