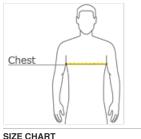

## HOW TO MEASURE

CHEST WIDTH

Measure under the arm and around the fullest part of the chest with arms down, keeping tape horizontal.

| SIZE CHART |       |       |       |       |       |       |
|------------|-------|-------|-------|-------|-------|-------|
|            | S     | М     | L     | XL    | 2XL   | 3XL   |
| Chest      | 35-37 | 38-40 | 42-44 | 45-47 | 48-50 | 52-54 |
|            |       |       |       |       |       |       |