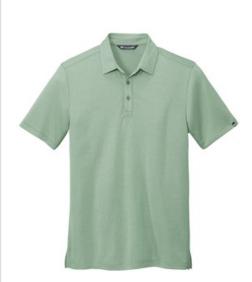

## TravisMathew Coto Performance Polo. TM1MU410

A necessity for the man on the move, this classic TravisMathew polo excels whether you're on a business trip or it's date night. Wrinkle resistance joins forces with 4-way stretch and quick-drying technology to deliver exceptional performance-no matter the occasion.

- 4.1-ounce, 100% polyester
- Self-fabric collar
- Three-button placket with dyed-to-match buttons
- TM logo printed at center back neck
- TM logo woven label at left sleeve
- Open hem sleeves