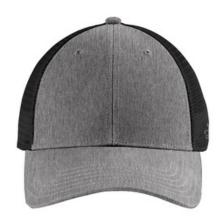

## The North Face <sup>®</sup> Ultimate Trucker Cap. NF0A4VUA

Constructed of cotton canvas, this cap has a rugged canvas wash for a vintage look. The adjustable snapback closure allows a customized fit, while mesh venting and eyelets provide breathability and ventilation on the warmest days.

**Fabric** 100% cotton canvas front panels, 100% polyester mesh back panels

Structure Structured

Profile Mid

Features Washed-down cotton canvas; contrast embroidered
The North Face logo embroidered on left middle panel
Closure Adjustable snapback