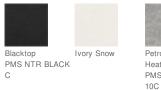

- Metal grommets and dyed-to-match twill drawcords
- Princess seams
- Open hem
- Metal die cut O on front left hem
- Side vents

# CARE INSTRUCTIONS

Machine wash cold with like colors: only non-chlorine bleached when needed, tumble dry low, do not use fabric softener, remove promptly, cool iron if necessary, do not dry clean.





#### HOW TO MEASURE



## BUST

Measure under the arm and around the fullest part of the bust with arms down, keeping tape horizontal.

## SIZE CHART

|      | XS    | S     | Μ     | L     | XL    | 2XL   | 3XL   | 4XL   |
|------|-------|-------|-------|-------|-------|-------|-------|-------|
| Size | 2     | 4/6   | 8/10  | 12/14 | 16/18 | 20/22 | 24/26 | 28/30 |
| Bust | 32-34 | 35-36 | 37-38 | 39-41 | 42-44 | 45-47 | 48-51 | 52-55 |

# COLOR INFORMATION



Petrol Grey Heather PMS COOL GREY