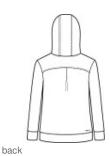

# OGIO<sup>®</sup> Ladies Luuma Pullover Fleece Hoodie. LOG810

Before or after training, this layerable hoodie is casual-comfort perfection.

- 7.1-ounce, 57/38/5 modal/poly/spandex fleece
- OGIO heat transfer label for tag-free comfort
- 3-panel hood
- Cowl neck
- Metal grommets and dyed-to-match twill drawcords
- Princess seams
- Open hem
- Metal die cut O on front left hem
- Side vents