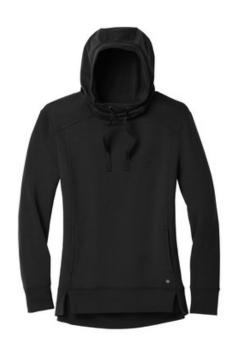

# OGIO<sup>®</sup> Ladies Luuma Pullover Fleece Hoodie. LOG810

Before or after training, this layerable hoodie is casual-comfort perfection.

- 7.1-ounce, 57/38/5 modal/poly/spandex fleece
- OGIO heat transfer label for tag-free comfort
- 3-panel hood
- Cowl neck
- Metal grommets and dyed-to-match twill drawcords
- Princess seams
- Open hem
- Metal die cut O on front left hem
- Side vents