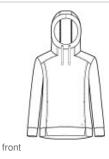

# OGIO<sup>®</sup> Ladies Luuma Pullover Fleece Hoodie. LOG810

Before or after training, this layerable hoodie is casual-comfort perfection.

- 7.1-ounce, 57/38/5 modal/poly/spandex fleece
- OGIO heat transfer label for tag-free comfort
- 3-panel hood
- Cowl neck
- Metal grommets and dyed-to-match twill drawcords
- Princess seams
- Open hem
- Metal die cut O on front left hem
- Side vents